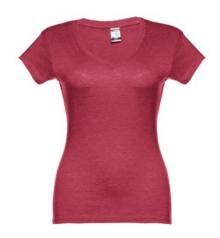

## THC ATHENS WOMEN. WOMEN'S T-SHIRT

#### **Basic informations**

Size: L

Color: Heather red

### **Specification**

100% cotton women's jersey fitted t-shirt (150 g/m²) with carded cotton yarn (colours: 194, 195 and 199: 60% cotton/40% polyester). Contains a jersey collar with overlaid" V" neckline, reinforced inside with jersey ribbon. Piece cut and sewn with double seam on the sleeves and lower part. Sizes: S, M, L, XXL